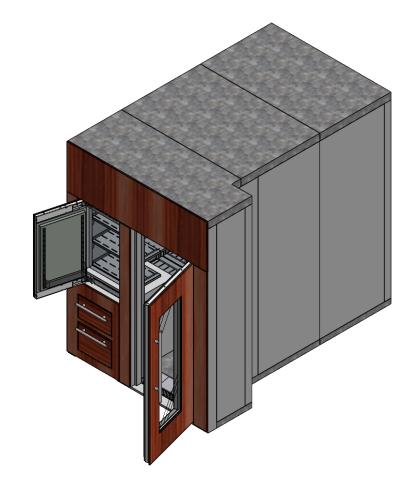

FRONT VIEW

| PART NAME:                                                             |                                         |                             | APPROVED BY:                                      |                                                                                                     |
|------------------------------------------------------------------------|-----------------------------------------|-----------------------------|---------------------------------------------------|-----------------------------------------------------------------------------------------------------|
| <b>Q</b> OLDFUSION                                                     | 01-MAGNIFICA_WALK-IN-COLD-PANTRY_ASSY_A |                             |                                                   |                                                                                                     |
| MAKE ROOM FOR COOL                                                     | ASSEMBLY:                               |                             | SIGNITURE:                                        |                                                                                                     |
| 28310 Ave Crocker UNIT C,<br>VALENCIA, CA 91355<br>PHONE: 661-505-7913 | MAGNIFICA_WALK-IN-COLI                  | D-PANTRY_ASSY_A_PACIFIC     |                                                   |                                                                                                     |
| WEB SITE: https://qoldfusion.com                                       | DO NOT SCALE DRAWING                    | UNLESS OTHERWISE SPECIFIED: | ATTENTION!                                        | PROPRIETARY AND CONFIDENTIAL                                                                        |
| PROJECT: MAGNIFICA RESIDENCE, WALK-IN                                  | SHEET: 3 OF 8                           | DIMENSIONS ARE IN INCHES    | THIS SET OF COLD STORAGE ROOM SHOP DRAWINGS ARE   | THIS PRINT IS THE PROPERTY OF QOLDFUSION INC,                                                       |
| LOCATION: FLORIDA                                                      | SCALE: 1:25                             | TOLERANCES:                 | PRELIMINARY ONLY AND BEING SUBMITTED FOR APPROVAL | AND IT EMBODIES A PROPRIETARY DESIGN WHICH SHALL NOT                                                |
| ADDRESS: TBD                                                           | SHEET SIZE: A                           | FRACTIONAL ± 1/32"          | PRIOR TO AVAILABLE SITE DIMENSIONS. ALL FINAL     | BE DISCLOSED, USED, OR DUPLICATED FOR PROCUREMENT OR MANUFACTURING PURPOSES UNLESS SPECIFIC WRITTEN |
| DATE: 9/27/2024                                                        | DRAWN BY: J.Hamilton                    | TWO PLACE DECIMAL ± .02"    | AND/OR THE INTERIOR MODULAR SHELVING UNIT SPACE   | AUTHORIZATION BY QOLDFUSION INC. IS GIVEN. THIS PRINT                                               |
| REV.: A                                                                | STATUS: In Design                       | THREE PLACE DECIMAL ± .005" | SHALL BE ESTABLISHED PRIOR TO ANY FABRICATION.    | IS LOANED, AND SUBJECT TO RETURN UPON DEMAND.                                                       |