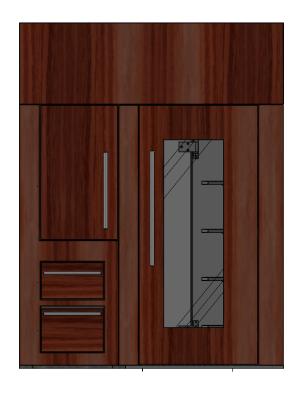

WALK-IN DOOR PANEL

OLDFUSION

28310 Ave Crocker UNIT C, VALENCIA, CA 91355 PHONE: 661-505-7913 WEB SITE: https://qoldfusion.com

9/27/2024

LOCATION: FLORIDA ADDRESS: TBD DATE:

Α

REV.:

PROJECT: MAGNIFICA RESIDENCE, WALK-IN

PART NAME: MAGNIFICA\_WALK-IN-DOOR-FRAME-PANEL

ASSEMBLY:

MAGNIFICA\_WALK-IN-COLD-PANTRY\_ASSY\_A\_PACIFIC

APPROVED BY:

SIGNITURE:

DO NOT SCALE DRAWING UNLESS OTHERWISE SPECIFIED:

| SHEET:      |           | DIMENSIONS ARE IN INCHES |       |
|-------------|-----------|--------------------------|-------|
| SCALE:      | 1:24      | TOLERANCES:              |       |
| SHEET SIZE: | Α         | FRACTIONAL ±             | 1/32" |
| DRAWN BY:   |           | TWO PLACE DECIMAL ±      | .02"  |
| STATUS:     | In Design | THREE PLACE DECIMAL ±    | .005" |