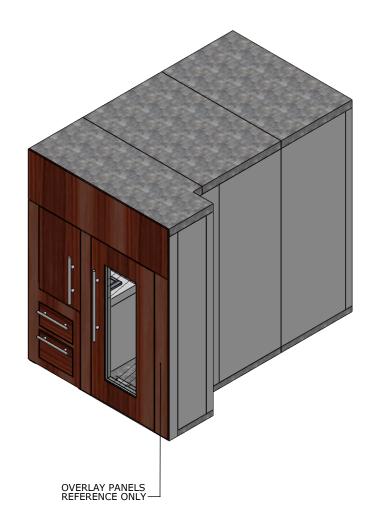

DISCLAIMER:

OVERLAY PANELS ARE FOR CONCEPT ONLY AND ARE NOT INCLUDED. DIMENSIONS ARE REFERENCE ONLY AND MAY CHANGE WHEN COOLER INSTALLATION IS COMPLETE

ISO VIEW

| PART NAME:                                                             |                                                  | APPROVED BY:                                      |                                                                                                     |
|------------------------------------------------------------------------|--------------------------------------------------|---------------------------------------------------|-----------------------------------------------------------------------------------------------------|
| QOLDFUSION 01-MAGNIFICA_WALK-IN-COLD-PANTRY_A                          |                                                  |                                                   |                                                                                                     |
| MAKE ROOM FOR COOL                                                     | ASSEMBLY:                                        | SIGNITURE:                                        |                                                                                                     |
| 28310 Ave Crocker UNIT C,<br>VALENCIA, CA 91355<br>PHONE: 661-505-7913 | MAGNIFICA_WALK-IN-COLD-PANTRY_ASSY_A_PACIFIC     |                                                   |                                                                                                     |
| WEB SITE: https://qoldfusion.com                                       | DO NOT SCALE DRAWING UNLESS OTHERWISE SPECIFIED: | ATTENTION!                                        | PROPRIETARY AND CONFIDENTIAL                                                                        |
| PROJECT: MAGNIFICA RESIDENCE, WALK-IN                                  | SHEET: 1 OF 8 DIMENSIONS ARE IN INCHES           | THIS SET OF COLD STORAGE ROOM SHOP DRAWINGS ARE   | THIS PRINT IS THE PROPERTY OF QOLDFUSION INC,                                                       |
| LOCATION: FLORIDA                                                      | SCALE: 1:40 TOLERANCES:                          | PRELIMINARY ONLY AND BEING SUBMITTED FOR APPROVAL | AND IT EMBODIES A PROPRIETARY DESIGN WHICH SHALL NOT                                                |
| ADDRESS: TBD                                                           | SHEET SIZE: A FRACTIONAL ± 1/32"                 | PRIOR TO AVAILABLE SITE DIMENSIONS. ALL FINAL     | BE DISCLOSED, USED, OR DUPLICATED FOR PROCUREMENT OR MANUFACTURING PURPOSES UNLESS SPECIFIC WRITTEN |
| DATE: 9/27/2024                                                        | DRAWN BY: J.Hamilton TWO PLACE DECIMAL ± .02"    | AND/OR THE INTERIOR MODULAR SHELVING UNIT SPACE   | AUTHORIZATION BY QOLDFUSION INC. IS GIVEN. THIS PRINT                                               |
| REV.: A                                                                | STATUS: In Design THREE PLACE DECIMAL ± .005"    | SHALL BE ESTABLISHED PRIOR TO ANY FABRICATION.    | IS LOANED, AND SUBJECT TO RETURN UPON DEMAND.                                                       |

STAND ALONE FREEZER (REFERENCE ONLY)

FRONT VIEW WITH OVERLAY PANELS

FRONT VIEW WITH OVERLAY PANELS