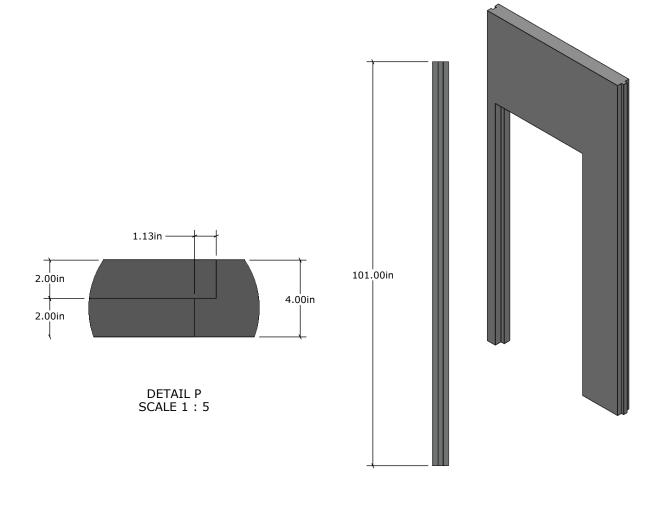

WALK-IN DOOR PANEL

OLDFUSION

28310 Ave Crocker UNIT C, VALENCIA, CA 91355 PHONE: 661-505-7913 WEB SITE: https://qoldfusion.com

9/27/2024

LOCATION: FLORIDA ADDRESS: TBD DATE:

Α

REV.:

PROJECT: MAGNIFICA RESIDENCE, WALK-IN

PART NAME: MAGNIFICA\_WALK-IN-DOOR-FRAME-PANEL

ASSEMBLY:

MAGNIFICA\_WALK-IN-COLD-PANTRY\_ASSY\_A\_PACIFIC

APPROVED BY:

SIGNITURE:

DO NOT SCALE DRAWING UNLESS OTHERWISE SPECIFIED:

| SHEET:      |           | DIMENSIONS ARE IN INCHES |       |
|-------------|-----------|--------------------------|-------|
| SCALE:      | 1:24      | TOLERANCES:              |       |
| SHEET SIZE: | Α         | FRACTIONAL ±             | 1/32" |
| DRAWN BY:   |           | TWO PLACE DECIMAL ±      | .02"  |
| STATUS:     | In Design | THREE PLACE DECIMAL ±    | .005" |

PROPRIETARY AND CONFIDENTIAL

DRAWN BY: J.Hamilton

In Design

STATUS:

DETAIL W **SCALE 1:8** 

DETAIL Y **SCALE 1:8** 

REACH-IN DOOR PANEL

9/27/2024