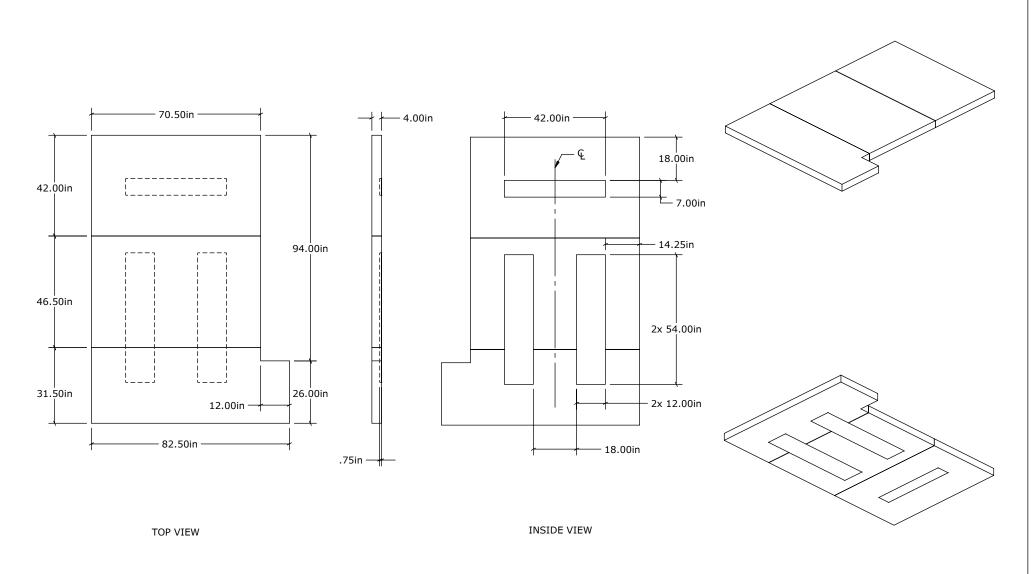

Α

DATE:

REV.:

THREE PLACE DECIMAL ± .005"

INTERIOR FREEZER DOOR PANEL

WALL PANEL BACKING, .75in MARINE GRADE PLYWOOD

CEILING PANEL BACKING, .75in MARINE GRADE PLYWOOD