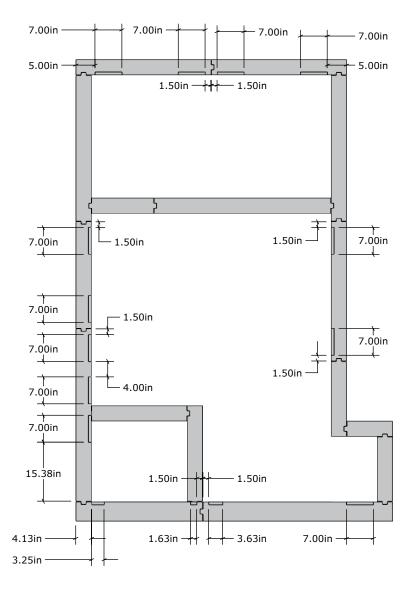

In Design

STATUS:

NOTES:

1) PANEL DIMENSIONS INCLUDE .125" GAP BETWEEN PANELS

DADT NAME.

- 2) EXTERIOR WALL PANELS x14, 101in TALL
- 3) INTERIOR WALL PANELS x2, 33.00in TALL
  4) RED INDICATES STAINLESS STEEL SKINS