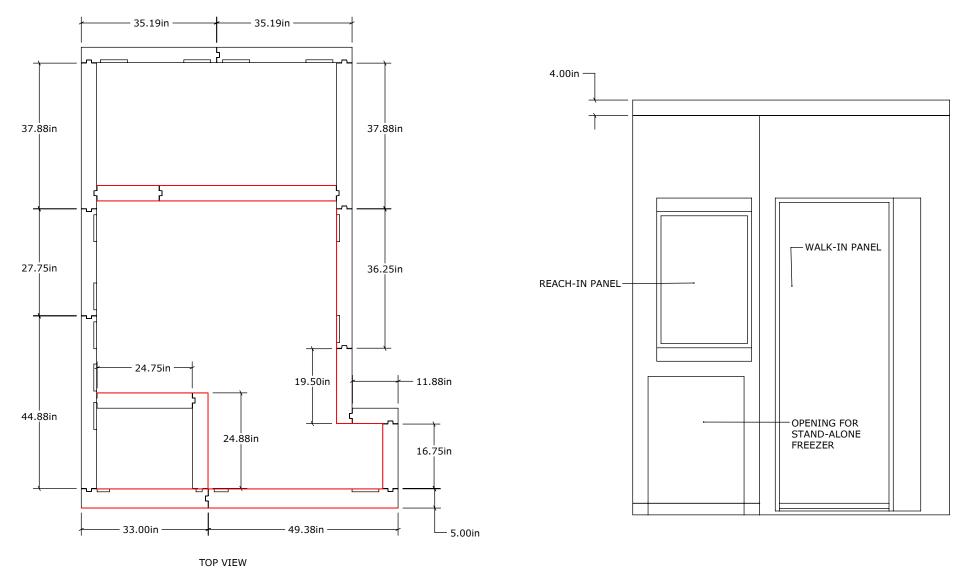

## DISCLAIMER:

REV.:

Α

OVERLAY PANELS ARE FOR CONCEPT ONLY AND ARE NOT INCLUDED. DIMENSIONS ARE REFERENCE ONLY AND MAY CHANGE WHEN COOLER INSTALLATION IS COMPLETE

|                                                                        | PART NAME:                                     | APPROVED BY:                                                                                                            |                                                       |
|------------------------------------------------------------------------|------------------------------------------------|-------------------------------------------------------------------------------------------------------------------------|-------------------------------------------------------|
| QOLDFUSION                                                             | 01-MAGNIFICA_WALK-IN-COLD-PANTRY_ASSY_A        |                                                                                                                         |                                                       |
| MAKE ROOM FOR COOL                                                     | ASSEMBLY:                                      | SIGNITURE:                                                                                                              |                                                       |
| 28310 Ave Crocker UNIT C,<br>VALENCIA, CA 91355<br>PHONE: 661-505-7913 | MAGNIFICA_WALK-IN-COLD-PANTRY_ASSY_A_PACIFIC   |                                                                                                                         |                                                       |
| WEB SITE: https://qoldfusion.com                                       | DO NOT SCALE DRAWING UNLESS OTHERWISE SPECIFIE | : ATTENTION!                                                                                                            | PROPRIETARY AND CONFIDENTIAL                          |
| PROJECT: MAGNIFICA RESIDENCE, WALK-IN                                  | SHEET: 2 OF 8 DIMENSIONS ARE IN INCHES         | THIS SET OF COLD STORAGE ROOM SHOP DRAWINGS ARE                                                                         | THIS PRINT IS THE PROPERTY OF OOLDFUSION INC          |
| LOCATION: FLORIDA                                                      | SCALE: 1:30 TOLERANCES:                        | PRELIMINARY ONLY AND BEING SUBMITTED FOR APPROVAL                                                                       | AND IT EMBODIES A PROPRIETARY DESIGN WHICH SHALL NOT  |
| ADDRESS: TBD                                                           | SHEET SIZE: A FRACTIONAL ± 1/33                | <ul> <li>PRIOR TO AVAILABLE SITE DIMENSIONS. ALL FINAL<br/>DIMENSIONS CONFORMING TO SPECIFIC SITE CONDITIONS</li> </ul> | BE DISCLOSED, USED, OR DUPLICATED FOR PROCUREMENT OR  |
| DATE: 9/27/2024                                                        | DRAWN BY: J.Hamilton TWO PLACE DECIMAL ± .02'  | AND/OR THE INTERIOR MODULAR SHELVING UNIT SPACE                                                                         | AUTHORIZATION BY OOLDFUSION INC. IS GIVEN. THIS PRINT |
| REV.: A                                                                | STATUS: In Design THREE PLACE DECIMAL ± .005   | SHALL BE ESTABLISHED PRIOR TO ANY FABRICATION.                                                                          | IS LOANED, AND SUBJECT TO RETURN UPON DEMAND.         |

In Design

STATUS:

NOTES:

1) PANEL DIMENSIONS INCLUDE .125" GAP BETWEEN PANELS

DADT NAME.

- 2) EXTERIOR WALL PANELS x14, 101in TALL
- 3) INTERIOR WALL PANELS x2, 33.00in TALL
  4) RED INDICATES STAINLESS STEEL SKINS

PROPRIETARY AND CONFIDENTIAL

DRAWN BY: J.Hamilton

In Design

STATUS:

DETAIL W **SCALE 1:8** 

DETAIL Y **SCALE 1:8** 

REACH-IN DOOR PANEL

9/27/2024