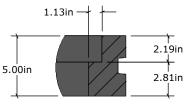

WALK-IN DOOR PANEL

OLDFUSION

28310 Ave Crocker UNIT C, VALENCIA, CA 91355 PHONE: 661-505-7913 WEB SITE: https://qoldfusion.com

9/27/2024

LOCATION: FLORIDA ADDRESS: TBD DATE:

Α

REV.:

PROJECT: MAGNIFICA RESIDENCE, WALK-IN

PART NAME: MAGNIFICA\_WALK-IN-DOOR-FRAME-PANEL

ASSEMBLY:

MAGNIFICA\_WALK-IN-COLD-PANTRY\_ASSY\_A\_PACIFIC

APPROVED BY:

SIGNITURE:

DO NOT SCALE DRAWING UNLESS OTHERWISE SPECIFIED:

| SHEET:      |           | DIMENSIONS ARE IN INCHES |       |
|-------------|-----------|--------------------------|-------|
| SCALE:      | 1:24      | TOLERANCES:              |       |
| SHEET SIZE: | Α         | FRACTIONAL ±             | 1/32" |
| DRAWN BY:   |           | TWO PLACE DECIMAL ±      | .02"  |
| STATUS:     | In Design | THREE PLACE DECIMAL ±    | .005" |