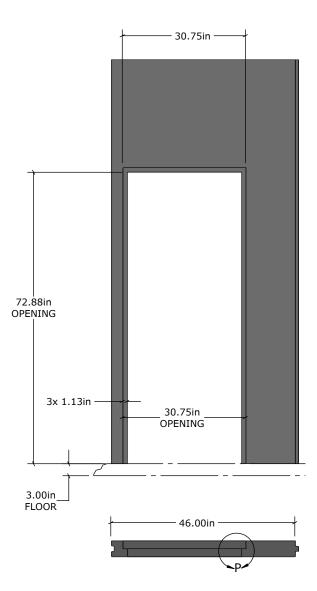

WALK-IN DOOR PANEL

OLDFUSION

28310 Ave Crocker UNIT C, VALENCIA, CA 91355 PHONE: 661-505-7913 WEB SITE: https://qoldfusion.com

9/27/2024

LOCATION: FLORIDA ADDRESS: TBD DATE:

Α

REV.:

PROJECT: MAGNIFICA RESIDENCE, WALK-IN

PART NAME: MAGNIFICA\_WALK-IN-DOOR-FRAME-PANEL

ASSEMBLY:

MAGNIFICA\_WALK-IN-COLD-PANTRY\_ASSY\_A\_PACIFIC

APPROVED BY:

SIGNITURE:

DO NOT SCALE DRAWING UNLESS OTHERWISE SPECIFIED:

| SHEET:      |           | DIMENSIONS ARE IN INCHES |       |
|-------------|-----------|--------------------------|-------|
| SCALE:      | 1:24      | TOLERANCES:              |       |
| SHEET SIZE: | Α         | FRACTIONAL ±             | 1/32" |
| DRAWN BY:   |           | TWO PLACE DECIMAL ±      | .02"  |
| STATUS:     | In Design | THREE PLACE DECIMAL ±    | .005" |