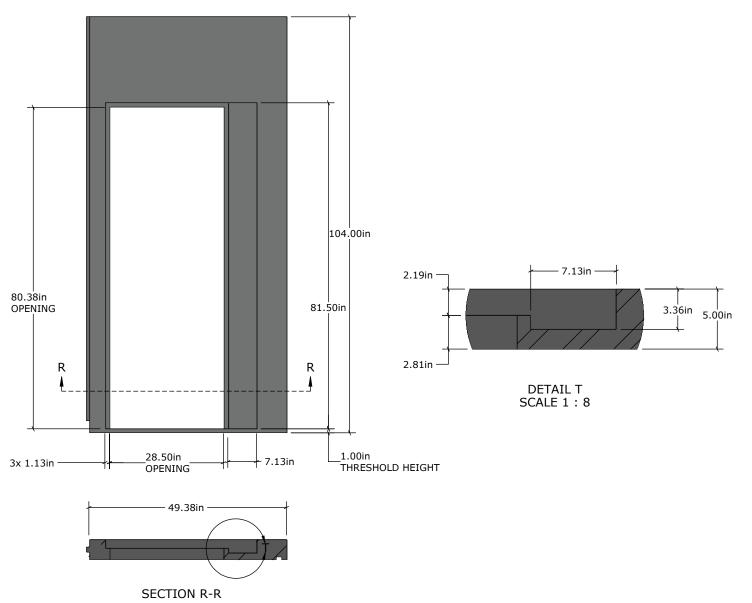

WALK-IN DOOR PANEL

OLDFUSION

28310 Ave Crocker UNIT C, VALENCIA, CA 91355 PHONE: 661-505-7913 WEB SITE: https://qoldfusion.com

9/27/2024

LOCATION: FLORIDA ADDRESS: TBD DATE:

Α

REV.:

PROJECT: MAGNIFICA RESIDENCE, WALK-IN

PART NAME: MAGNIFICA\_WALK-IN-DOOR-FRAME-PANEL

ASSEMBLY:

MAGNIFICA\_WALK-IN-COLD-PANTRY\_ASSY\_A\_PACIFIC

APPROVED BY:

SIGNITURE:

DO NOT SCALE DRAWING UNLESS OTHERWISE SPECIFIED:

| SHEET:      |           | DIMENSIONS ARE IN INCHES |       |
|-------------|-----------|--------------------------|-------|
| SCALE:      | 1:24      | TOLERANCES:              |       |
| SHEET SIZE: | Α         | FRACTIONAL ±             | 1/32" |
| DRAWN BY:   |           | TWO PLACE DECIMAL ±      | .02"  |
| STATUS:     | In Design | THREE PLACE DECIMAL ±    | .005" |