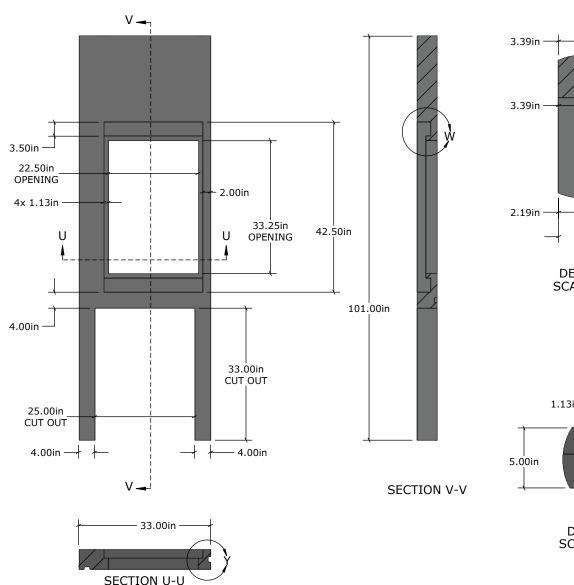

WALK-IN DOOR PANEL

OLDFUSION

28310 Ave Crocker UNIT C, VALENCIA, CA 91355 PHONE: 661-505-7913 WEB SITE: https://qoldfusion.com

9/27/2024

LOCATION: FLORIDA ADDRESS: TBD DATE:

Α

REV.:

PROJECT: MAGNIFICA RESIDENCE, WALK-IN

PART NAME: MAGNIFICA\_WALK-IN-DOOR-FRAME-PANEL

ASSEMBLY:

MAGNIFICA\_WALK-IN-COLD-PANTRY\_ASSY\_A\_PACIFIC

APPROVED BY:

SIGNITURE:

DO NOT SCALE DRAWING UNLESS OTHERWISE SPECIFIED:

| SHEET:      |           | DIMENSIONS ARE IN INCHES |       |
|-------------|-----------|--------------------------|-------|
| SCALE:      | 1:24      | TOLERANCES:              |       |
| SHEET SIZE: | Α         | FRACTIONAL ±             | 1/32" |
| DRAWN BY:   |           | TWO PLACE DECIMAL ±      | .02"  |
| STATUS:     | In Design | THREE PLACE DECIMAL ±    | .005" |