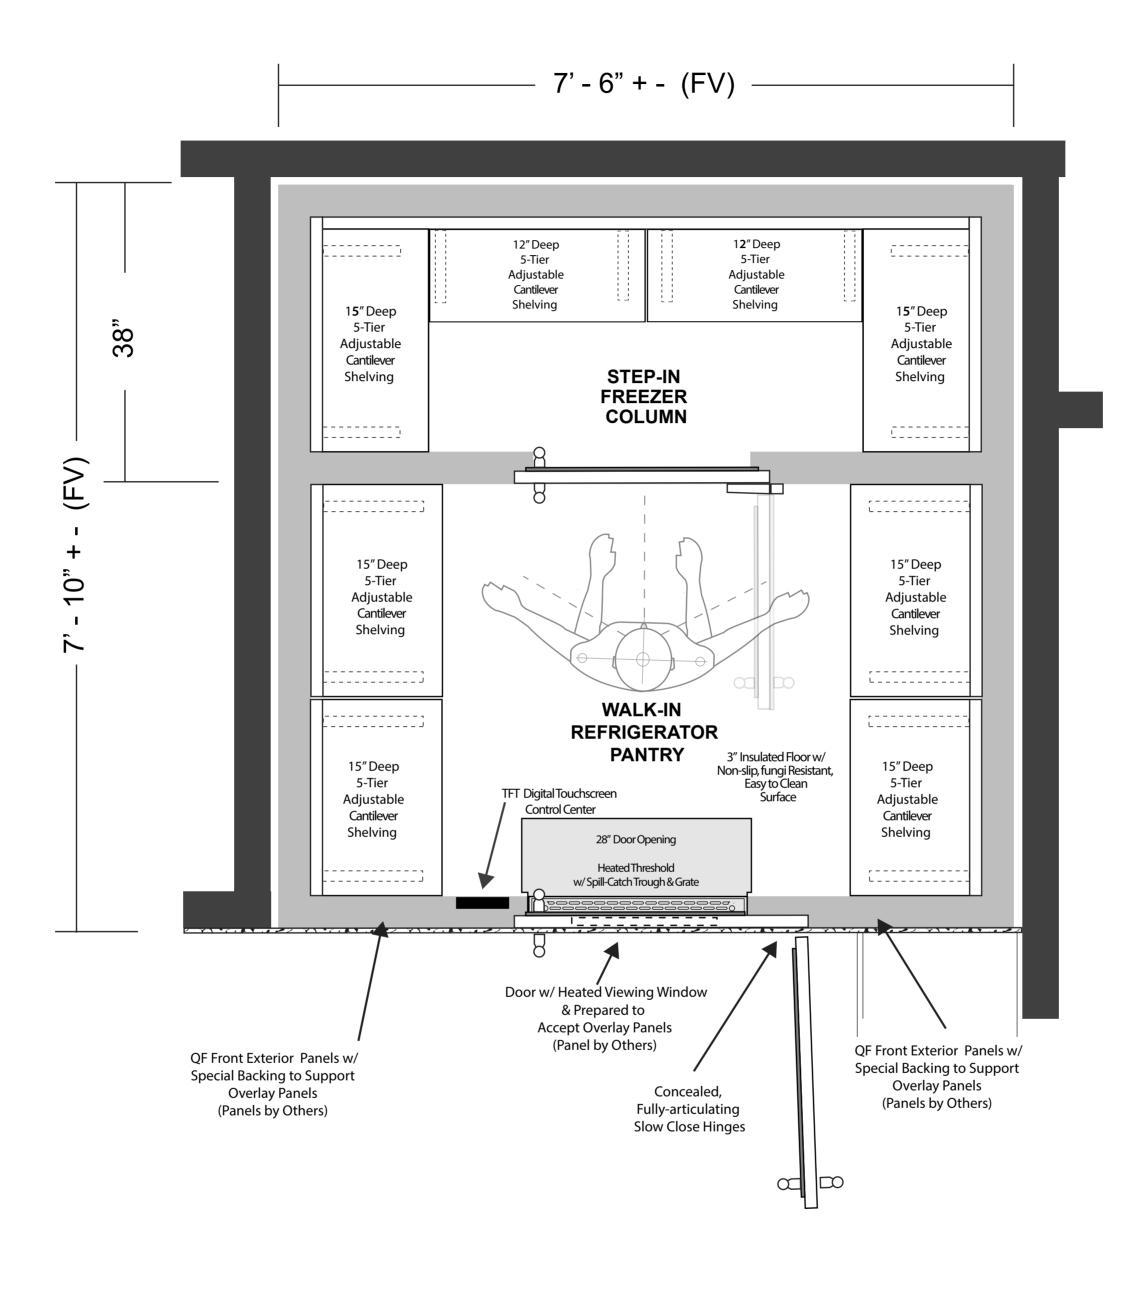

#### **PLAN VIEW**

### PROPOSED PRELIMINARY

Project:

PAGE 1 OF 4

Drawn by: Dale G. Seiden Orig. Date Drawn: 01/30/2025

**DUAL TEMP WALK-IN COLD PANTRY** W/ INTERNAL REACH-IN FREEZER COLUMN

> The Gaylord Residence **Ritz Carlton Estates**

Scottsdale, AZ

Distributor:

Scottsdale, AZ

Kent Greenhalgh

Overlay Panels Shown (by others) are an Example of how QF Fully-integrated Installation Will Look