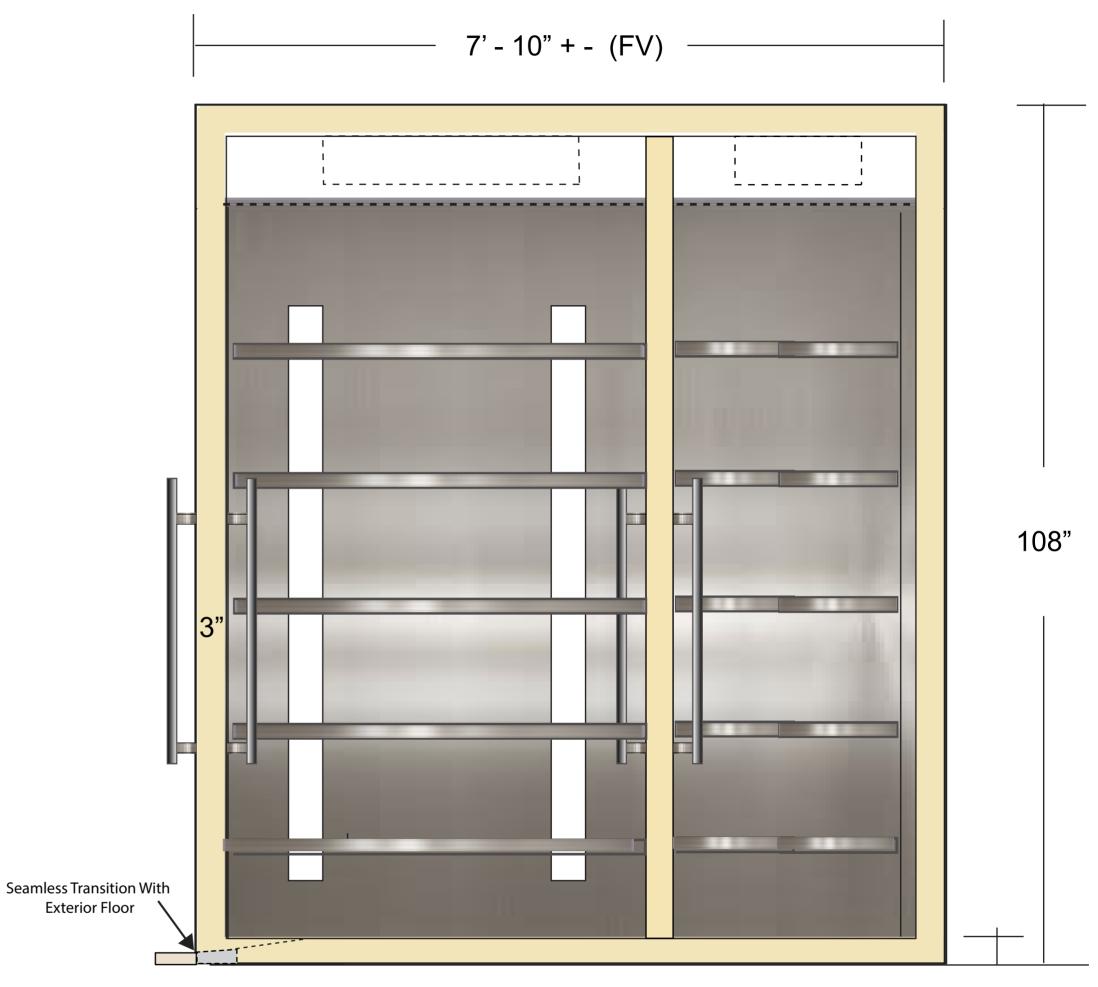

#### FRONT ELEVATION

Scottsdale, AZ

Distributor:

Scottsdale, AZ

Kent Greenhalgh

7' - 10" + - (FV) — 108" Seamless Transition With **Exterior Floor** 

INTERIOR SIDE OF ENTRANCE ELEVATION

RIGHT INTERIOR WALL ELEVATION