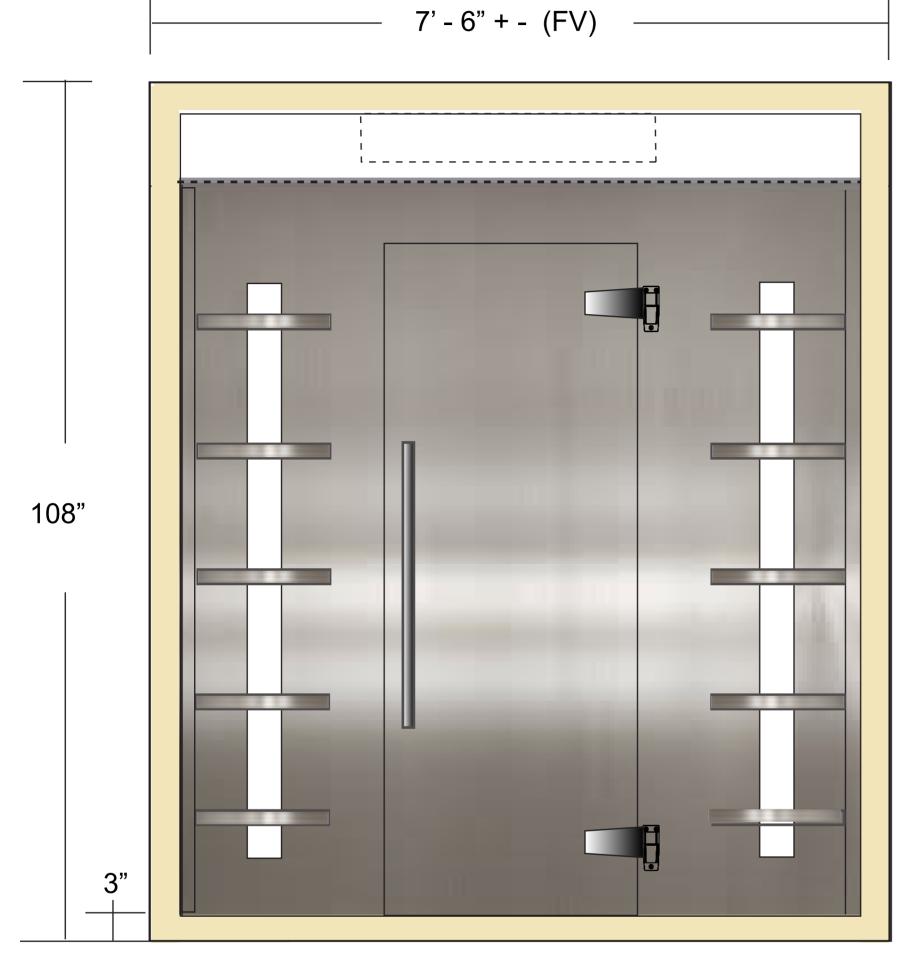

#### INTERIOR ELEVATIONS

#### PROPOSED PRELIMINARY

Project:

PAGE 4 OF 4

QOLDFUSION

Drawn by: Dale G. Seiden

Orig. Date Drawn: 01/30/2025

DUAL TEMP WALK-IN COLD PANTRY
W/ INTERNAL REACH-IN FREEZER COLUMN

The Gaylord Residence
Ritz Carlton Estates

Scottsdale, AZ