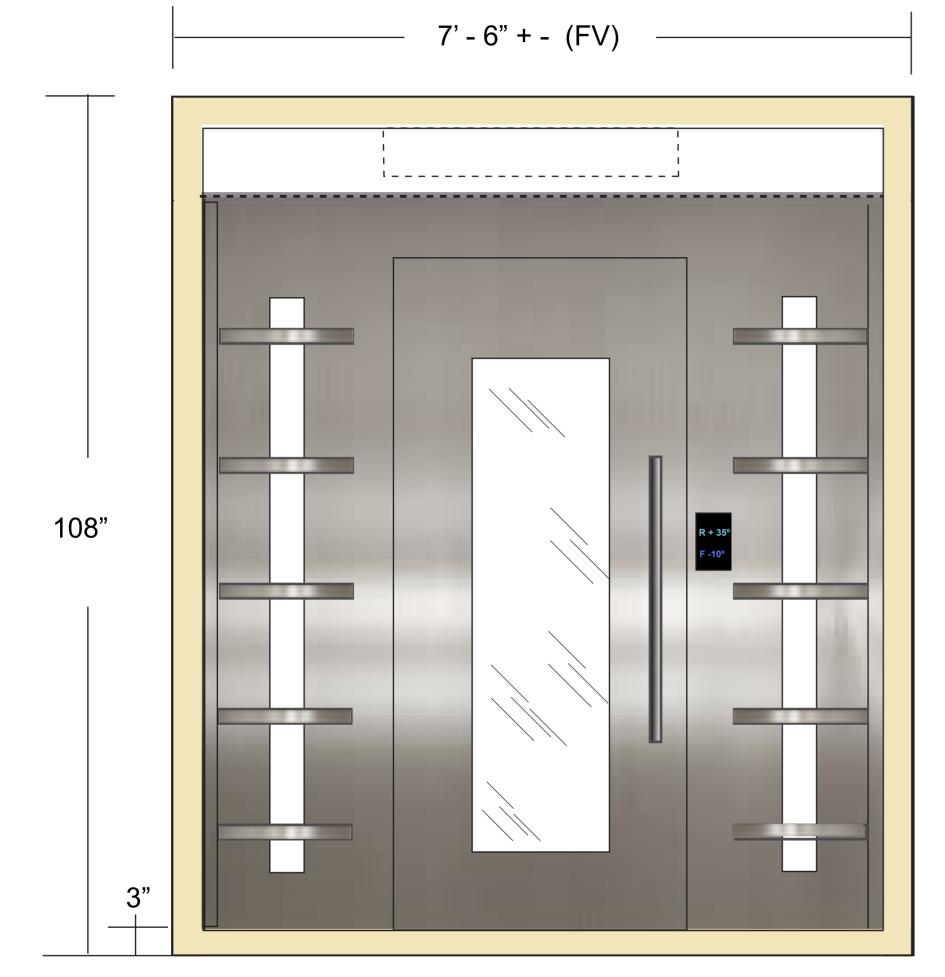

#### INTERIOR ELEVATIONS

#### PROPOSED PRELIMINARY

Project:

PAGE 3 OF 4

QOLD FUSION"

Drawn by: Dale G. Seiden Orig. Date Drawn: 01/30/2025

DUAL TEMP WALK-IN COLD PANTRY W/ INTERNAL REACH-IN FREEZER COLUMN

> The Gaylord Residence **Ritz Carlton Estates**

INTERIOR BACK WALL & STEP-IN FREEZER ENTRANCE ELEVATION

LEFT INTERIOR WALL ELEVATION