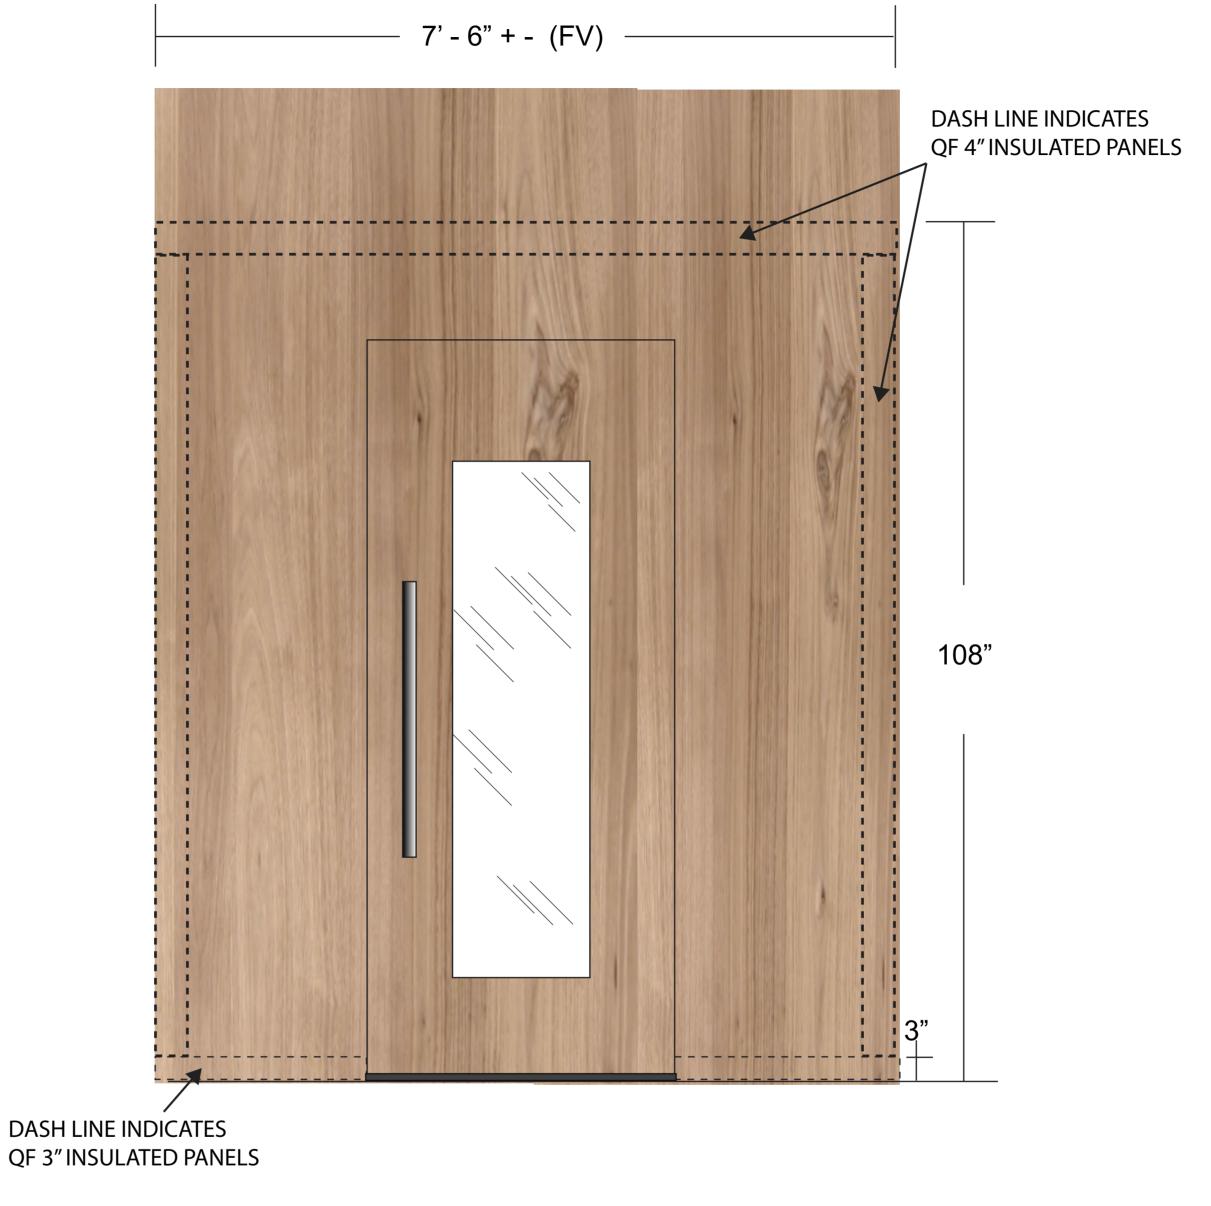

#### FRONT ELEVATION

#### PROPOSED PRELIMINARY

PAGE 2 OF 4

Drawn by: Dale G. Seiden
Orig. Date Drawn: 01/30/2025

Project:

DUAL TEMP WALK-IN COLD PANTRY
W/ INTERNAL REACH-IN FREEZER COLUMN

The Gaylord Residence
Ritz Carlton Estates

Scottsdale, AZ

Distributor:

Scottsdale, AZ

Kent Greenhalgh

7' - 10" + - (FV) — 108" Seamless Transition With **Exterior Floor** 

INTERIOR SIDE OF ENTRANCE ELEVATION

RIGHT INTERIOR WALL ELEVATION