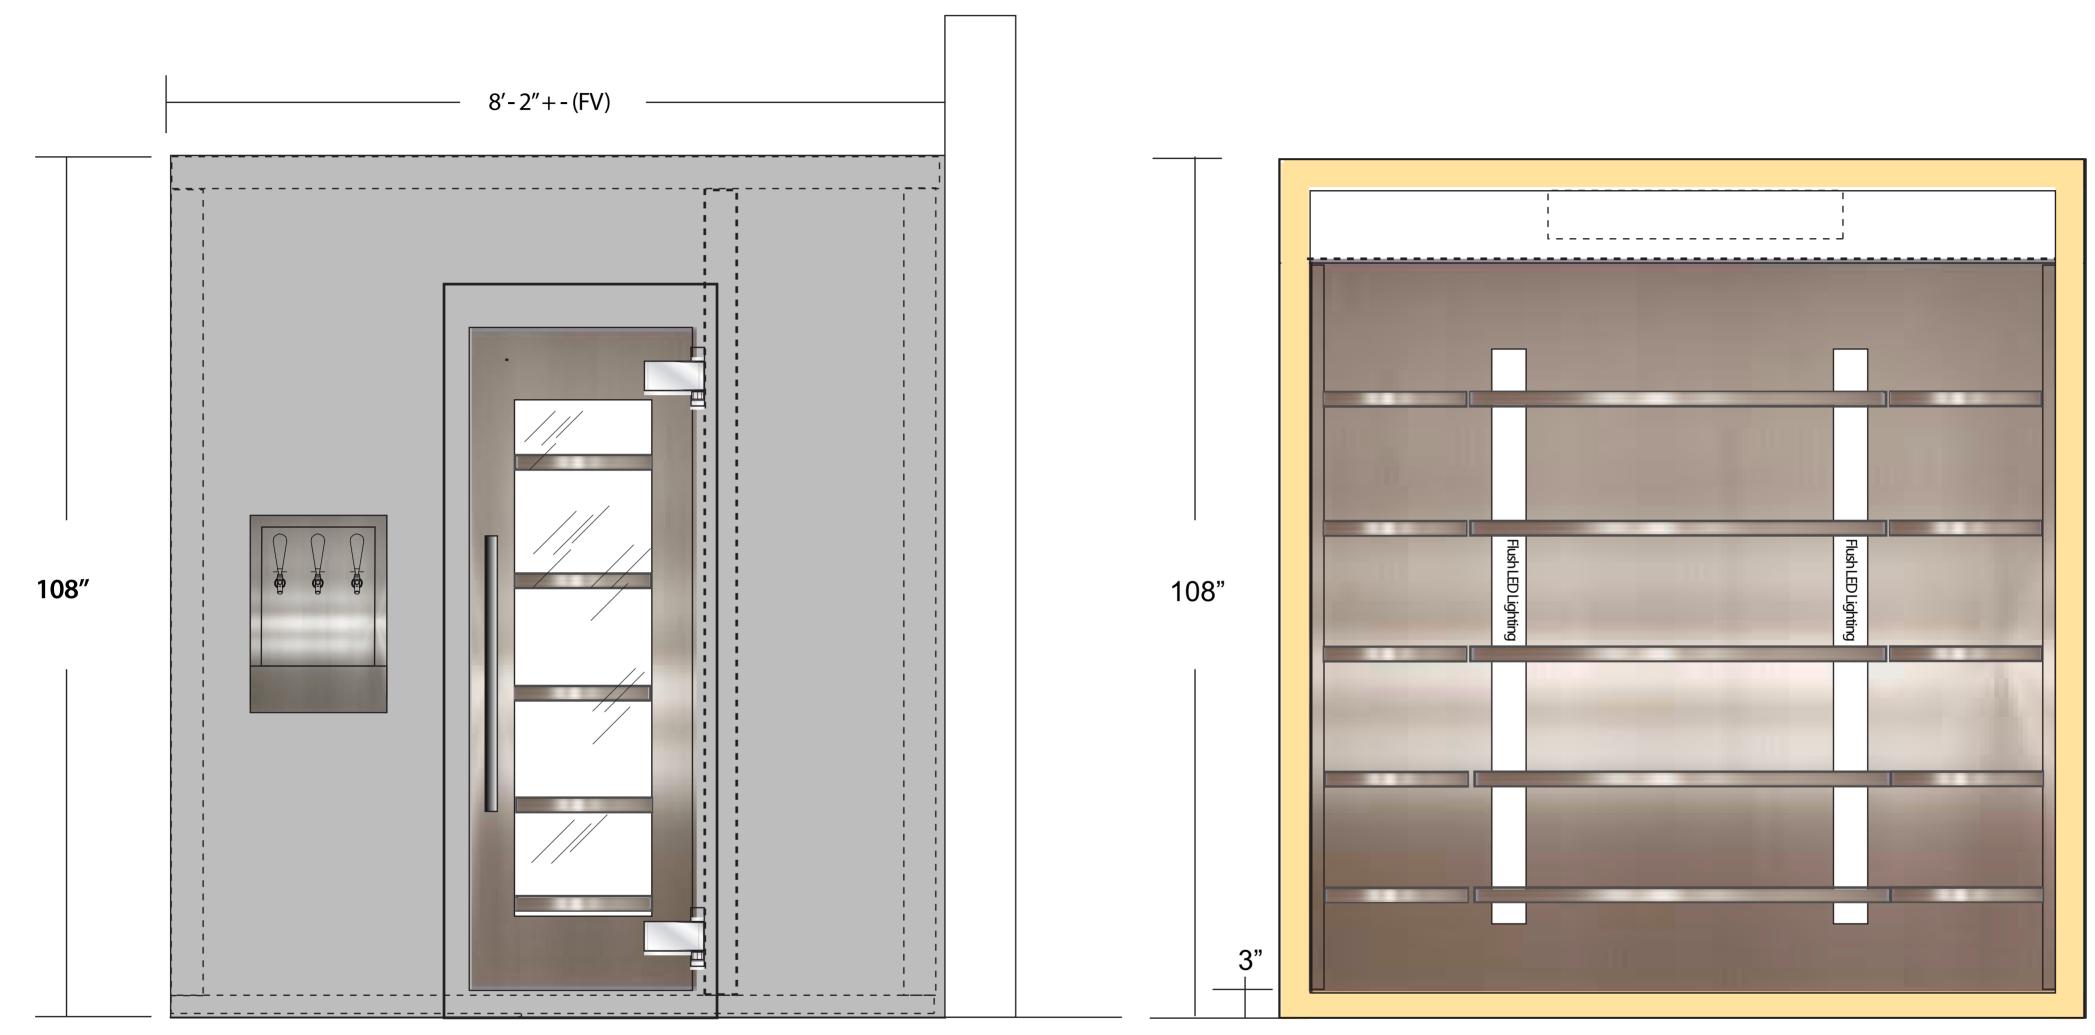

#### PROPOSED PRELIMINARY FOR DISCUSSION

Page 2 of 2

QOLDFUSION™
MAKE ROOM FOR COOL

| DUAL-TEMP WALK-IN | Orig. Date Drawn: 01/24/2025 |  |
|-------------------|------------------------------|--|
| W/ STEP-IN FRE    |                              |  |
| GRAB 8            |                              |  |
| RESID             |                              |  |
|                   |                              |  |

DUAL-TEMP WALK-IN COLD STORAGE PANTRY
W/ STEP-IN FREEZER COLUMN AND
GRAB & GO DOOR

RESIDENCE AT

249 SOUTH MAIN STREET - FAIRPORT, NY 14450

Jesse Vargas