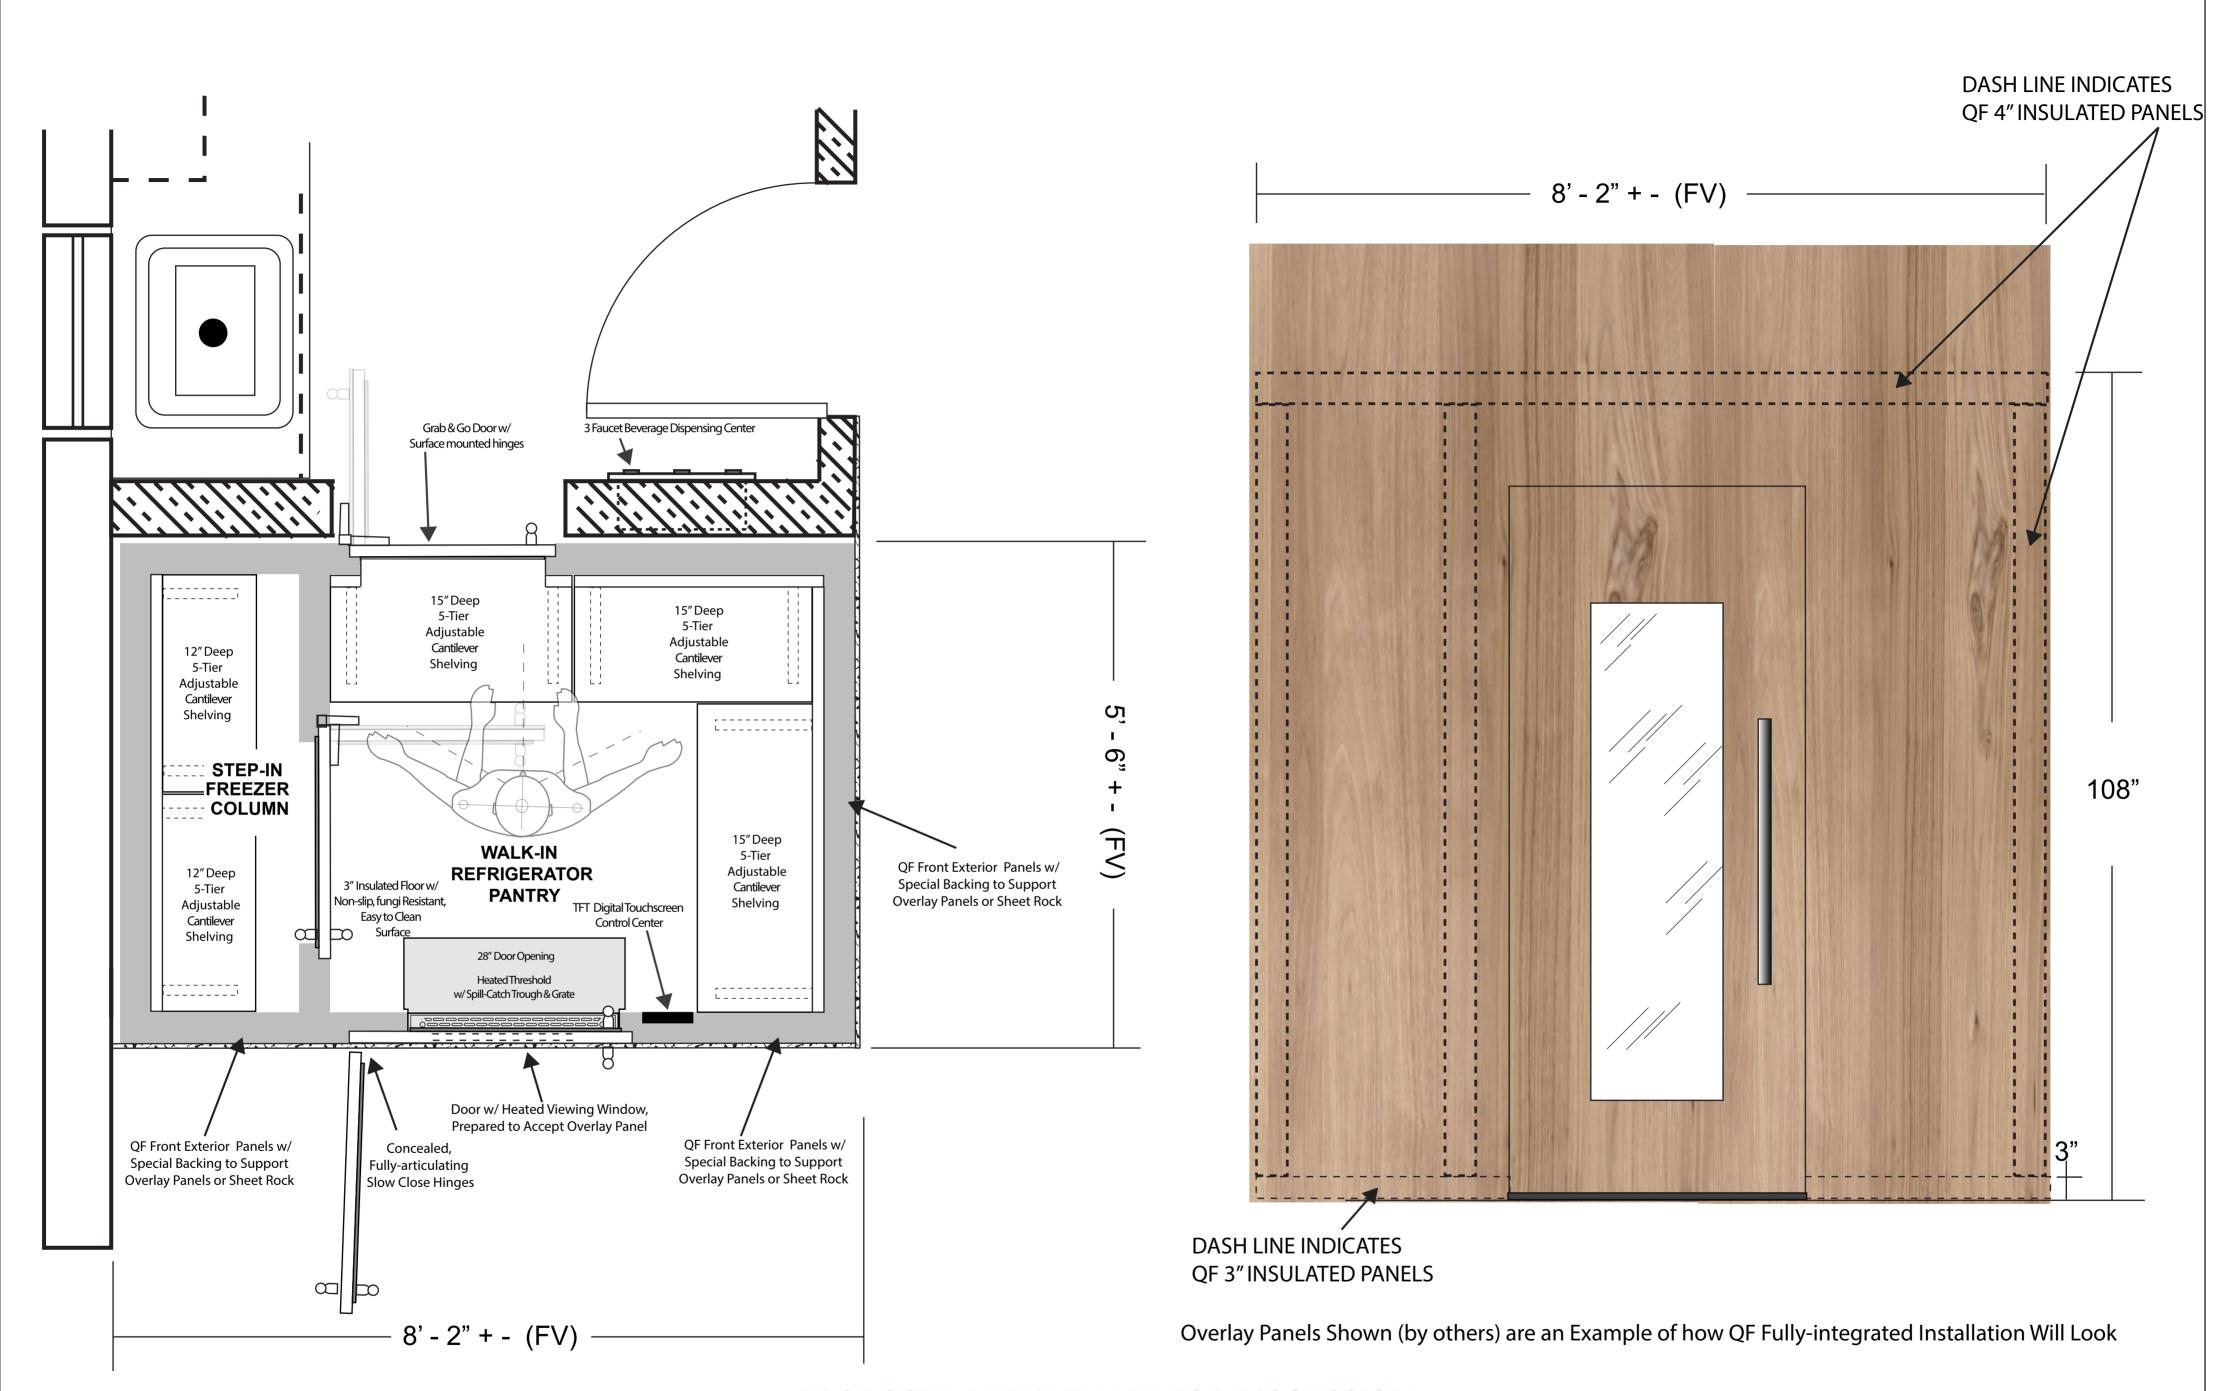

# DUAL-TEMP WALK-IN COLD PANTRY W/ INTERNAL STEP-IN FREEZER COLUMN FOR FAIRPORT RESIDENCE

249 SOUTH MAIN STREET - FAIRPORT, NY 14450

PRESENTED TO:

PROPOSED PRELIMINARY FOR DISCUSSION

**JANUARY 24, 2025** 

### PROPOSED PRELIMINARY FOR DISCUSSION

Page 1 of 2

Q L D F U S I O N<sup>™</sup>
MAKE ROOM FOR COOL

Orig. Date Drawn: 01/24/2025

DUAL-TEMP WALK-IN COLD STORAGE PANTRY
W/ STEP-IN FREEZER COLUMN AND
GRAB & GO DOOR

#### RESIDENCE AT

249 SOUTH MAIN STREET - FAIRPORT, NY 14450

Jesse Vargas

**ELEVATION IN BUTLER PANTRY** 

TYPICAL INTERIOR WALL ELEVATION